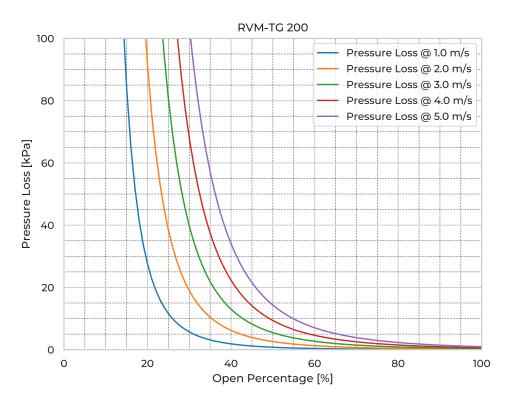

## **RVM-TG 200**

| Model Name                   | RVM-TG200   |
|------------------------------|-------------|
| Nominal Diameter             | DN/OD 200   |
| Fasteners mtrl.              | EN 1.4404   |
| Gasket Mtrl.                 | EPDM        |
| Ріре Туре                    | SDR17       |
| Spindle Mtrl.                | EN 1.4571   |
| Spindle Nut Mtrl.            | CuSn12      |
| Valve Body Mtrl.             | PE          |
| Watertightness               | DIN 19569-4 |
| pressure [mH <sub>2</sub> O] | 60          |
| Revs open [-]                | 51          |
| Torque [Nm]                  | 19          |
| Weight [kg]                  | 19          |
|                              |             |