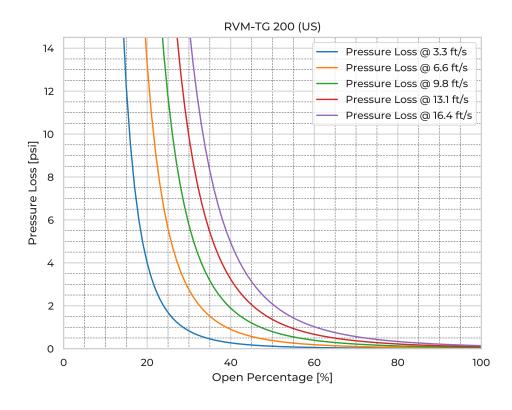

|
|-------------------------------|--------------|
| riodei Naille                 | 1(1)1-1 0200 |
| Nominal Diameter              | NPS/OD 8     |
| Fasteners mtrl.               | AISI 316L    |
| Gasket Mtrl.                  | EPDM         |
| Pipe Type                     | SDR17        |
| Spindle Mtrl.                 | 316Ti        |
| Spindle Nut Mtrl.             | CuSn12       |
| Valve Body Mtrl.              | PE           |
| Watertightness                | DIN 19569-4  |
| pressure [ftH <sub>2</sub> O] | 196.9        |
| Revs open [-]                 | 51.0         |
| Torque [ft-lb]                | 25.8         |
| Weight [lb]                   | 41.9         |

## **Product Variants**

| Art. No     | V71076200 |
|-------------|-----------|
| Knife Mtrl. | AISI 316L |



© 2024 Wapro AB. This document is subject to copyrights owned by Wapro AB. Any amendments, republication, retransmission, and/or reproduction of all or any part of the document is expressly prohibited, unless the copyright owner of the material has expressly granted its prior written consent. All other rights are reserved