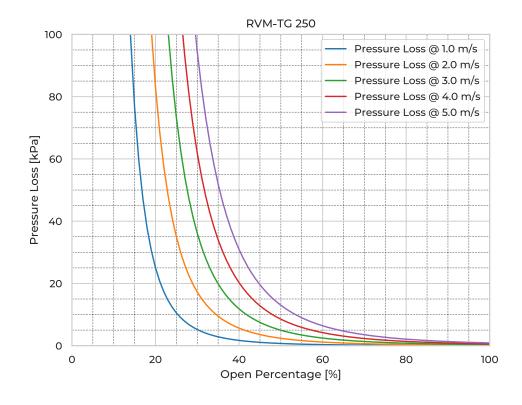

TE VALVE**

## **RVM-TG 250**

| Model Name                   | RVM-TG250   |
|------------------------------|-------------|
| Nominal Diameter             | DN/OD 250   |
| Fasteners mtrl.              | EN 1.4404   |
| Gasket Mtrl.                 | EPDM        |
| Pipe Type                    | SDR17       |
| Spindle Mtrl.                | EN 1.4571   |
| Spindle Nut Mtrl.            | CuSn12      |
| Valve Body Mtrl.             | PE          |
| Watertightness               | DIN 19569-4 |
| pressure [mH <sub>2</sub> O] | 40          |
| Revs open [-]                | 63          |
| Torque [Nm]                  | 29          |
| Weight [kg]                  | 33          |

## **Product Variants**

| Art. No     | V71076250 |
|-------------|-----------|
| Knife Mtrl. | EN 1.4404 |



© 2024 Wapro AB. This document is subject to copyrights owned by Wapro AB. Any amendments, republication, retransmission, and/or reproduction of all or any part of the document is expressly prohibited, unless the copyright owner of the material has expressly granted its prior written consent. All other rights are reserved