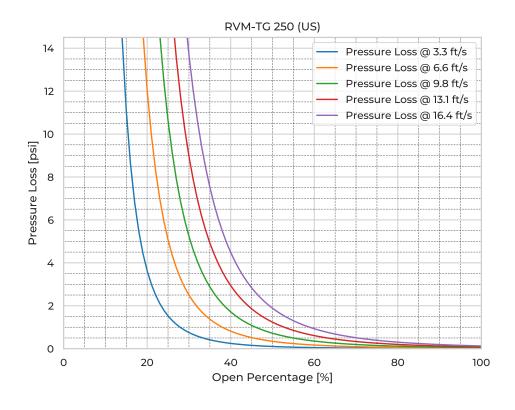

| RVM-TG250   |
|-------------------------------|-------------|
| Nominal Diameter              | NPS/OD 10   |
| Fasteners mtrl.               | AISI 316L   |
| Gasket Mtrl.                  | EPDM        |
| Pipe Type                     | SDR17       |
| Spindle Mtrl.                 | 316Ti       |
| Spindle Nut Mtrl.             | CuSn12      |
| Valve Body Mtrl.              | PE          |
| Watertightness                | DIN 19569-4 |
| pressure [ftH <sub>2</sub> O] | 131.2       |
| Revs open [-]                 | 63.0        |
| Torque [ft-lb]                | 39.4        |
| Weight [lb]                   | 72.8        |
|                               |             |

## **Product Variants**

| Art. No     | V71076250 |
|-------------|-----------|
| Knife Mtrl. | AISI 316L |



© 2024 Wapro AB. This document is subject to copyrights owned by Wapro AB. Any amendments, republication, retransmission, and/or reproduction of all or any part of the document is expressly prohibited, unless the copyright owner of the material has expressly granted its prior written consent. All other rights are reserved