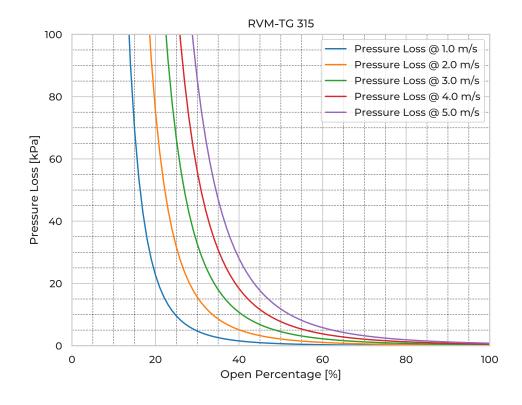

## **RVM-TG 315**

| Model Name                   | RVM-TG315   |
|------------------------------|-------------|
| Nominal Diameter             | DN/OD 315   |
| Fasteners mtrl.              | EN 1.4404   |
| Gasket Mtrl.                 | EPDM        |
| Pipe Type                    | SDR17       |
| Spindle Mtrl.                | EN 1.4571   |
| Spindle Nut Mtrl.            | CuSn12      |
| Valve Body Mtrl.             | PE          |
| Watertightness               | DIN 19569-4 |
| pressure [mH <sub>2</sub> O] | 40          |
| Revs open [-]                | 76          |
| Torque [Nm]                  | 46          |
| Weight [kg]                  | 37          |
|                              |             |