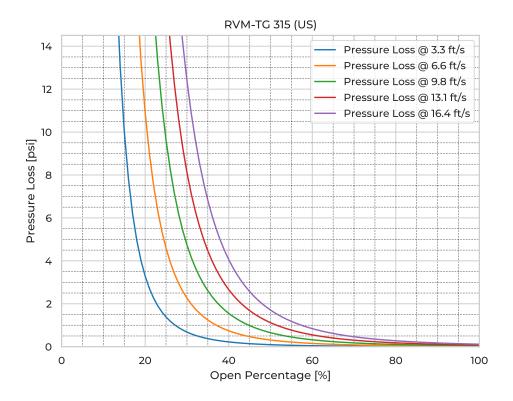

| RVM-TG315   |
|-------------------------------|-------------|
| Nominal Diameter              | NPS/OD 12   |
| Fasteners mtrl.               | AISI 316L   |
| Gasket Mtrl.                  | EPDM        |
| Ріре Туре                     | SDR17       |
| Spindle Mtrl.                 | 316Ti       |
| Spindle Nut Mtrl.             | CuSn12      |
| Valve Body Mtrl.              | PE          |
| Watertightness                | DIN 19569-4 |
| pressure [ftH <sub>2</sub> O] | 131.2       |
| Revs open [-]                 | 76.0        |
| Torque [ft-lb]                | 62.6        |
| Weight [lb]                   | 81.6        |
|                               |             |

## **Product Variants**

| Art. No     | V71076315 |
|-------------|-----------|
| Knife Mtrl. | AISI 316L |



© 2024 Wapro AB. This document is subject to copyrights owned by Wapro AB. Any amendments, republication, retransmission, and/or reproduction of all or any part of the document is expressly prohibited, unless the copyright owner of the material has expressly granted its prior written consent. All other rights are reserved

+46 (0)454 185 10 wapro@wapro.com