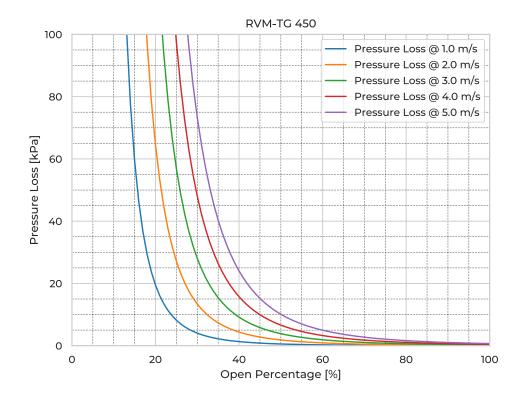

| RVM-TG450   |
|------------------------------|-------------|
| Nominal Diameter             | DN/OD 450   |
| Fasteners mtrl.              | EN 1.4404   |
| Gasket Mtrl.                 | EPDM        |
| Pipe Type                    | SDR26       |
| Spindle Mtrl.                | EN 1.4571   |
| Spindle Nut Mtrl.            | CuSn12      |
| Valve Body Mtrl.             | PE          |
| Watertightness               | DIN 19569-4 |
| pressure [mH <sub>2</sub> O] | 20          |
| Revs open [-]                | 113         |
| Torque [Nm]                  | 35          |
| Weight [kg]                  | 67          |
|                              |             |

## **Product Variants**

| Art. No     | V71076450 |
|-------------|-----------|
| Knife Mtrl. | EN 1.4404 |



© 2024 Wapro AB. This document is subject to copyrights owned by Wapro AB. Any amendments, republication, retransmission, and/or reproduction of all or any part of the document is expressly prohibited, unless the copyright owner of the material has expressly granted its prior written consent. All other rights are reserved