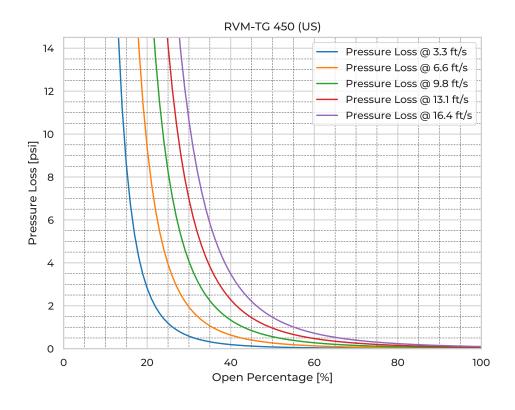

| RVM-TG450   |
|-------------------------------|-------------|
| Nominal Diameter              | NPS/OD 18   |
| Fasteners mtrl.               | AISI 316L   |
| Gasket Mtrl.                  | EPDM        |
| Pipe Type                     | SDR26       |
| Spindle Mtrl.                 | 316Ti       |
| Spindle Nut Mtrl.             | CuSn12      |
| Valve Body Mtrl.              | PE          |
| Watertightness                | DIN 19569-4 |
| pressure [ftH <sub>2</sub> O] | 65.6        |
| Revs open [-]                 | 113.0       |
| Torque [ft-lb]                | 47.6        |
| Weight [lb]                   | 147.7       |
|                               |             |

## **Product Variants**

| Art. No     | V71076450 |
|-------------|-----------|
| Knife Mtrl. | AISI 316L |



© 2024 Wapro AB. This document is subject to copyrights owned by Wapro AB. Any amendments, republication, retransmission, and/or reproduction of all or any part of the document is expressly prohibited, unless the copyright owner of the material has expressly granted its prior written consent. All other rights are reserved