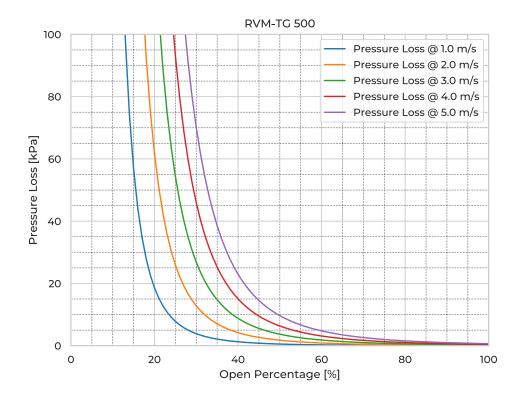

## **RVM-TG 500**

| Model Name                   | RVM-TG500   |
|------------------------------|-------------|
| Nominal Diameter             | DN/OD 500   |
| Fasteners mtrl.              | EN 1.4404   |
| Gasket Mtrl.                 | EPDM        |
| Pipe Type                    | SDR26       |
| Spindle Mtrl.                | EN 1.4571   |
| Spindle Nut Mtrl.            | CuSn12      |
| Valve Body Mtrl.             | PE          |
| Watertightness               | DIN 19569-4 |
| pressure [mH <sub>2</sub> O] | 20          |
| Revs open [-]                | 125         |
| Torque [Nm]                  | 43          |
| Weight [kg]                  | 99          |