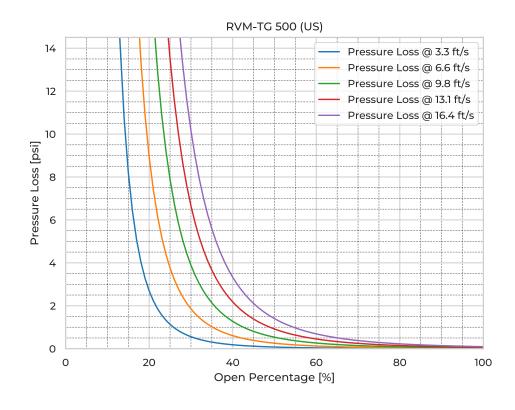

| RVM-TG500   |
|-------------------------------|-------------|
| Nominal Diameter              | NPS/OD 20   |
| Fasteners mtrl.               | AISI 316L   |
| Gasket Mtrl.                  | EPDM        |
| Pipe Type                     | SDR26       |
| Spindle Mtrl.                 | 316Ti       |
| Spindle Nut Mtrl.             | CuSn12      |
| Valve Body Mtrl.              | PE          |
| Watertightness                | DIN 19569-4 |
| pressure [ftH <sub>2</sub> O] | 65.6        |
| Revs open [-]                 | 125.0       |
| Torque [ft-lb]                | 58.5        |
| Weight [lb]                   | 218.3       |
|                               |             |

## **Product Variants**

| Art. No     | V71076500 |
|-------------|-----------|
| Knife Mtrl. | AISI 316L |



© 2024 Wapro AB. This document is subject to copyrights owned by Wapro AB. Any amendments, republication, retransmission, and/or reproduction of all or any part of the document is expressly prohibited, unless the copyright owner of the material has expressly granted its prior written consent. All other rights are reserved