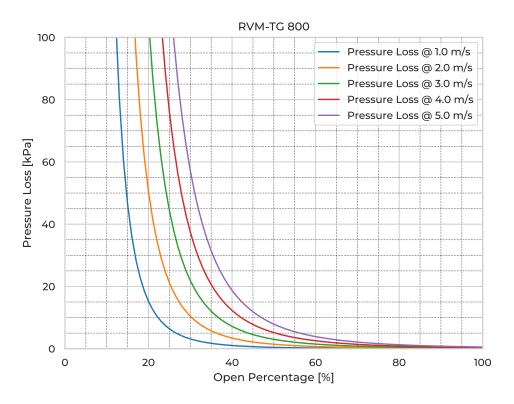

| RVM-TG800   |
|------------------------------|-------------|
| Nominal Diameter             | DN/OD 800   |
| Fasteners mtrl.              | EN 1.4404   |
| Gasket Mtrl.                 | EPDM        |
| Ріре Туре                    | SDR26       |
| Spindle Mtrl.                | EN 1.4571   |
| Spindle Nut Mtrl.            | CuSn12      |
| Valve Body Mtrl.             | PE          |
| Watertightness               | DIN 19569-4 |
| pressure [mH <sub>2</sub> O] | 10          |
| Revs open [-]                | 161         |
| Torque [Nm]                  | 77          |
| Weight [kg]                  | 264         |
|                              |             |

## **Product Variants**

| Art. No     | V71076800 |
|-------------|-----------|
| Knife Mtrl. | EN 1.4404 |



© 2024 Wapro AB. This document is subject to copyrights owned by Wapro AB. Any amendments, republication, retransmission, and/or reproduction of all or any part of the document is expressly prohibited, unless the copyright owner of the material has expressly granted its prior written consent. All other rights are reserved