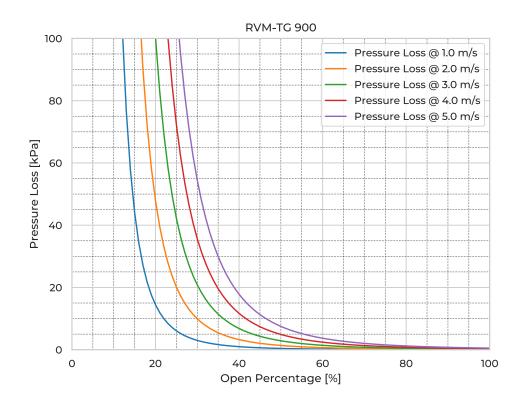

## **WAGATE® GATE VALVE**

## **RVM-TG 900**

| Model Name                   | RVM-TG900   |
|------------------------------|-------------|
| Nominal Diameter             | DN/OD 900   |
| Fasteners mtrl.              | EN 1.4404   |
| Gasket Mtrl.                 | EPDM        |
| Spindle Mtrl.                | EN 1.4571   |
| Spindle Nut Mtrl.            | CuSn12      |
| Valve Body Mtrl.             | PE          |
| Watertightness               | DIN 19569-4 |
| pressure [mH <sub>2</sub> O] | 10          |
| Revs open [-]                | 177         |
| Torque [Nm]                  | 97          |
| Weight [kg]                  | 341         |

## **Product Variants**

| Art. No     | V71076900 |
|-------------|-----------|
| Knife Mtrl. | EN 1.4404 |



© 2024 Wapro AB. This document is subject to copyrights owned by Wapro AB. Any amendments, republication, retransmission, and/or reproduction of all or any part of the document is expressly prohibited, unless the copyright owner of the material has expressly granted its prior written consent. All other rights are reserved