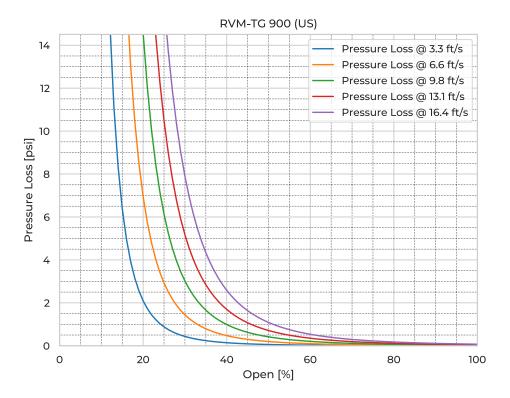

## WAGATE® GATE VALVE

## **RVM-TG 900**

| Model Name        | RVM-TG900   |
|-------------------|-------------|
| Nominal Diameter  | NPS/OD 35   |
| Fasteners mtrl.   | AISI 316L   |
| Gasket Mtrl.      | EPDM        |
| Spindle Mtrl.     | 316Ti       |
| Spindle Nut Mtrl. | CuSn12      |
| Valve Body Mtrl.  | PE          |
| Watertightness    | DIN 19569-4 |
| pressure [ftH2O]  | 32.8        |
| Revs open [-]     | 177.0       |
| Torque [ft-lb]    | 131.9       |
| Weight [lb]       | 751.8       |

## **Product Variants**

| Art. No     | V71076900 |
|-------------|-----------|
| Knife Mtrl. | AISI 316L |



© 2024 Wapro AB. This document is subject to copyrights owned by Wapro AB. Any amendments, republication, retransmission, and/or reproduction of all or any part of the document is expressly prohibited, unless the copyright owner of the material has expressly granted its prior written consent. All other rights are reserved