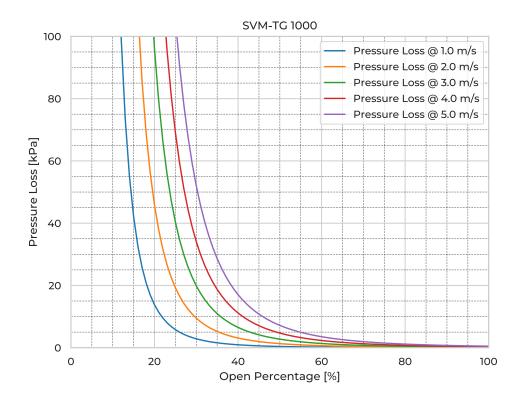

## **SVM-TG 1000**

| Model Name                   | SVM-TG1000  |
|------------------------------|-------------|
| Nominal Diameter             | DN/OD 1000  |
| Fasteners mtrl.              | EN 1.4404   |
| Gasket Mtrl.                 | EPDM        |
| Pipe Type                    | SDR26       |
| Spindle Mtrl.                | EN 1.4571   |
| Spindle Nut Mtrl.            | CuSn12      |
| Valve Body Mtrl.             | PE          |
| Watertightness               | DIN 19569-4 |
| pressure [mH <sub>2</sub> O] | 5           |
| Revs open [-]                | 163         |
| Torque [Nm]                  | 70          |
| Weight [kg]                  | 520         |
|                              |             |