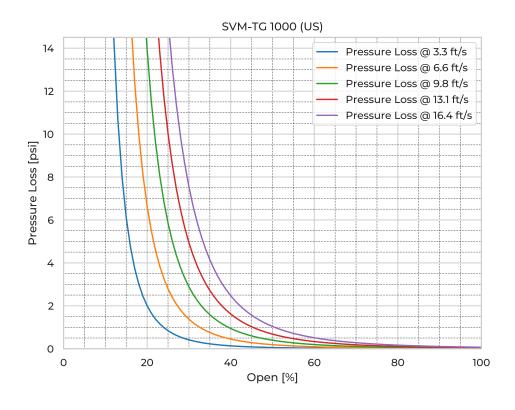

SVM-TG1000  |
|-------------------------------|-------------|
| Nominal Diameter              | NPS/OD 39   |
| Fasteners mtrl.               | AISI 316L   |
| Gasket Mtrl.                  | EPDM        |
| Pipe Type                     | SDR26       |
| Spindle Mtrl.                 | 316Ti       |
| Spindle Nut Mtrl.             | CuSn12      |
| Valve Body Mtrl.              | PE          |
| Watertightness                | DIN 19569-4 |
| pressure [ftH <sub>2</sub> O] | 16.4        |
| Revs open [-]                 | 163.0       |
| Torque [ft-lb]                | 95.2        |
| Weight [lb]                   | 1146.4      |
|                               |             |

## **Product Variants**

| Art. No     | V700761000 |
|-------------|------------|
| Knife Mtrl. | AISI 316L  |



© 2024 Wapro AB. This document is subject to copyrights owned by Wapro AB. Any amendments, republication, retransmission, and/or reproduction of all or any part of the document is expressly prohibited, unless the copyright owner of the material has expressly granted its prior written consent. All other rights are reserved