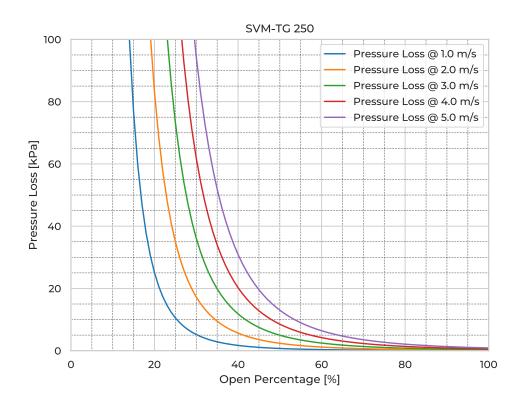

## **SVM-TG 250**

| Model Name                   | SVM-TG250   |
|------------------------------|-------------|
| Nominal Diameter             | DN/OD 250   |
| Fasteners mtrl.              | EN 1.4404   |
| Gasket Mtrl.                 | EPDM        |
| Pipe Type                    | SDR17       |
| Spindle Mtrl.                | EN 1.4571   |
| Spindle Nut Mtrl.            | CuSn12      |
| Valve Body Mtrl.             | PE          |
| Watertightness               | DIN 19569-4 |
| pressure [mH <sub>2</sub> O] | 40          |
| Revs open [-]                | 63          |
| Torque [Nm]                  | 29          |
| Weight [kg]                  | 33          |
|                              |             |