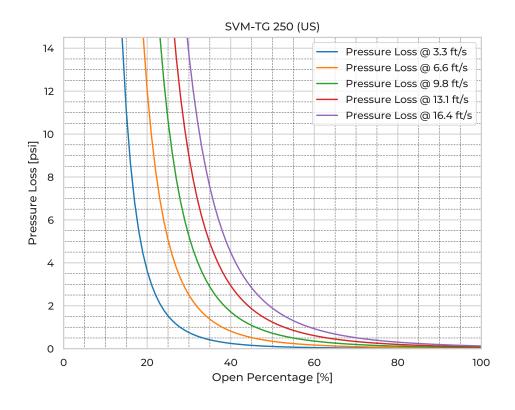

| SVM-TG250   |
|-------------------------------|-------------|
| Nominal Diameter              | NPS/OD 10   |
| Fasteners mtrl.               | AISI 316L   |
| Gasket Mtrl.                  | EPDM        |
| Pipe Type                     | SDR17       |
| Spindle Mtrl.                 | 316Ti       |
| Spindle Nut Mtrl.             | CuSn12      |
| Valve Body Mtrl.              | PE          |
| Watertightness                | DIN 19569-4 |
| pressure [ftH <sub>2</sub> O] | 131.2       |
| Revs open [-]                 | 63.0        |
| Torque [ft-lb]                | 39.4        |
| Weight [lb]                   | 72.8        |
|                               |             |

## **Product Variants**

| Art. No     | V70076250 |
|-------------|-----------|
| Knife Mtrl. | AISI 316L |



© 2024 Wapro AB. This document is subject to copyrights owned by Wapro AB. Any amendments, republication, retransmission, and/or reproduction of all or any part of the document is expressly prohibited, unless the copyright owner of the material has expressly granted its prior written consent. All other rights are reserved