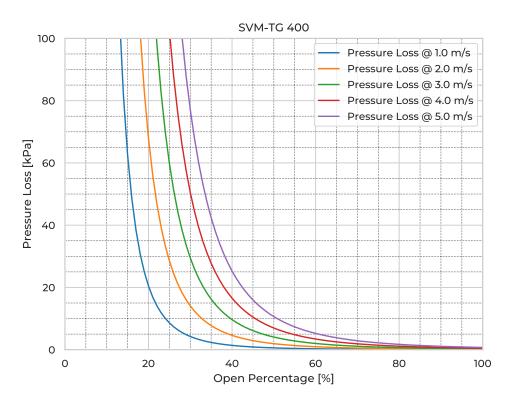

| SVM-TG400   |
|------------------------------|-------------|
| Nominal Diameter             | DN/OD 400   |
| Fasteners mtrl.              | EN 1.4404   |
| Gasket Mtrl.                 | EPDM        |
| Ріре Туре                    | SDR26       |
| Spindle Mtrl.                | EN 1.4571   |
| Spindle Nut Mtrl.            | CuSn12      |
| Valve Body Mtrl.             | PE          |
| Watertightness               | DIN 19569-4 |
| pressure [mH <sub>2</sub> O] | 20          |
| Revs open [-]                | 99          |
| Torque [Nm]                  | 27          |
| Weight [kg]                  | 68          |
|                              |             |

## **Product Variants**

| Art. No     | V70076400 |
|-------------|-----------|
| Knife Mtrl. | EN 1.4404 |



© 2024 Wapro AB. This document is subject to copyrights owned by Wapro AB. Any amendments, republication, retransmission, and/or reproduction of all or any part of the document is expressly prohibited, unless the copyright owner of the material has expressly granted its prior written consent. All other rights are reserved

+46 (0)454 185 10 wapro@wapro.com