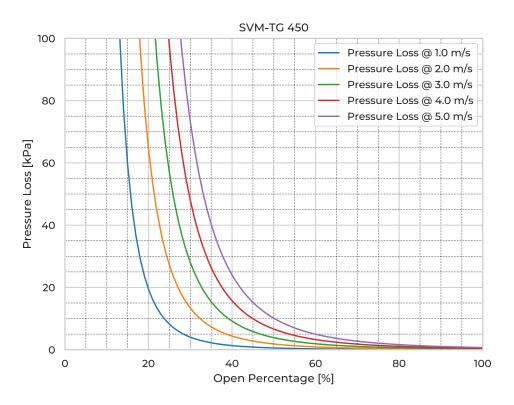

## **SVM-TG 450**

| Model Name                   | SVM-TG450   |
|------------------------------|-------------|
| Nominal Diameter             | DN/OD 450   |
| Fasteners mtrl.              | EN 1.4404   |
| Gasket Mtrl.                 | EPDM        |
| Ріре Туре                    | SDR23       |
| Spindle Mtrl.                | EN 1.4571   |
| Spindle Nut Mtrl.            | CuSn12      |
| Valve Body Mtrl.             | PE          |
| Watertightness               | DIN 19569-4 |
| pressure [mH <sub>2</sub> O] | 20          |
| Revs open [-]                | 113         |
| Torque [Nm]                  | 35          |
| Weight [kg]                  | 67          |
|                              |             |