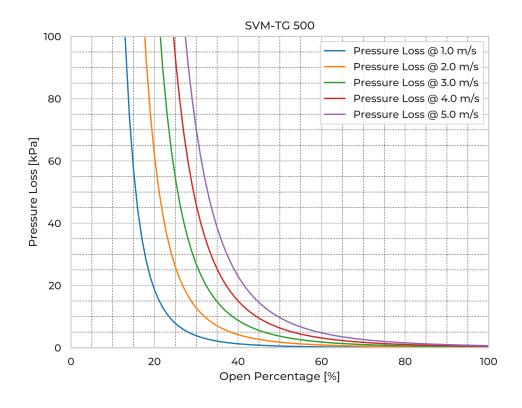

| SVM-TG500   |
|------------------------------|-------------|
| Nominal Diameter             | DN/OD 500   |
| Fasteners mtrl.              | EN 1.4404   |
| Gasket Mtrl.                 | EPDM        |
| Pipe Type                    | SDR23       |
| Spindle Mtrl.                | EN 1.4571   |
| Spindle Nut Mtrl.            | CuSn12      |
| Valve Body Mtrl.             | PE          |
| Watertightness               | DIN 19569-4 |
| pressure [mH <sub>2</sub> O] | 20          |
| Revs open [-]                | 125         |
| Torque [Nm]                  | 43          |
| Weight [kg]                  | 99          |
|                              |             |

## **Product Variants**

| Art. No     | V70076500 |
|-------------|-----------|
| Knife Mtrl. | EN 1.4404 |



© 2024 Wapro AB. This document is subject to copyrights owned by Wapro AB. Any amendments, republication, retransmission, and/or reproduction of all or any part of the document is expressly prohibited, unless the copyright owner of the material has expressly granted its prior written consent. All other rights are reserved