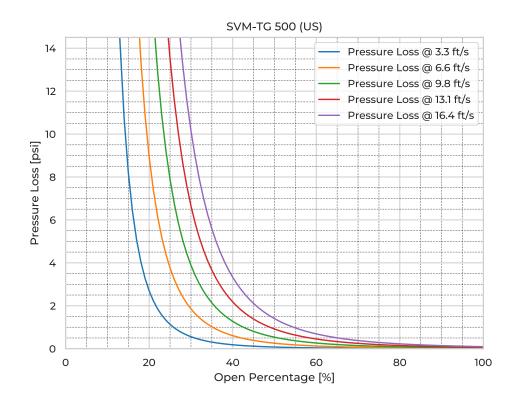

| SVM-TG500   |
|-------------------------------|-------------|
| Nominal Diameter              | NPS/OD 20   |
| Fasteners mtrl.               | AISI 316L   |
| Gasket Mtrl.                  | EPDM        |
| Pipe Type                     | SDR23       |
| Spindle Mtrl.                 | 316Ti       |
| Spindle Nut Mtrl.             | CuSn12      |
| Valve Body Mtrl.              | PE          |
| Watertightness                | DIN 19569-4 |
| pressure [ftH <sub>2</sub> O] | 65.6        |
| Revs open [-]                 | 125.0       |
| Torque [ft-lb]                | 58.5        |
| Weight [lb]                   | 218.3       |
|                               |             |

## **Product Variants**

| Art. No     | V70076500 |
|-------------|-----------|
| Knife Mtrl. | AISI 316L |



© 2024 Wapro AB. This document is subject to copyrights owned by Wapro AB. Any amendments, republication, retransmission, and/or reproduction of all or any part of the document is expressly prohibited, unless the copyright owner of the material has expressly granted its prior written consent. All other rights are reserved