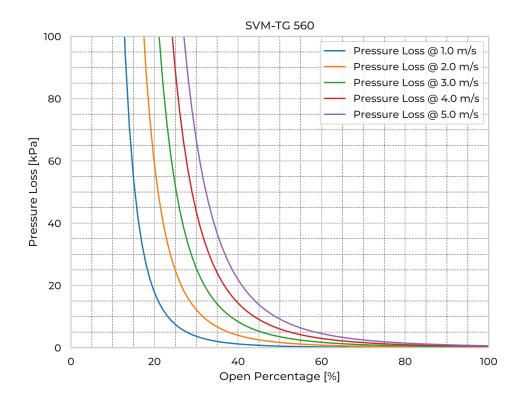

## **SVM-TG 560**

| Model Name                   | SVM-TG560   |
|------------------------------|-------------|
| Nominal Diameter             | DN/OD 560   |
| Fasteners mtrl.              | EN 1.4404   |
| Gasket Mtrl.                 | EPDM        |
| Pipe Type                    | SDR26       |
| Spindle Mtrl.                | EN 1.4571   |
| Spindle Nut Mtrl.            | CuSn12      |
| Valve Body Mtrl.             | PE          |
| Watertightness               | DIN 19569-4 |
| pressure [mH <sub>2</sub> O] | 20          |
| Revs open [-]                | 112         |
| Torque [Nm]                  | 75          |
| Weight [kg]                  | 155         |
|                              |             |