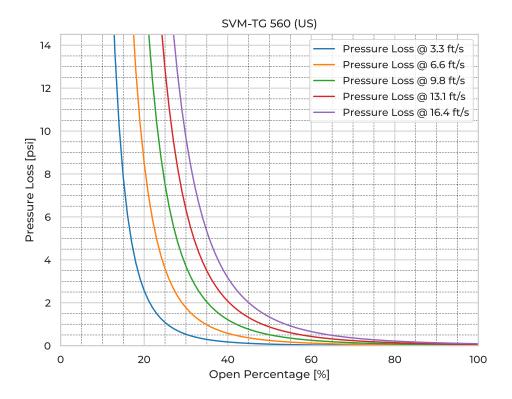

## **SVM-TG 560**

| Model Name                    | SVM-TG560   |
|-------------------------------|-------------|
| Nominal Diameter              | NPS/OD 22   |
| Fasteners mtrl.               | AISI 316L   |
| Gasket Mtrl.                  | EPDM        |
| Ріре Туре                     | SDR26       |
| Spindle Mtrl.                 | 316Ti       |
| Spindle Nut Mtrl.             | CuSn12      |
| Valve Body Mtrl.              | PE          |
| Watertightness                | DIN 19569-4 |
| pressure [ftH <sub>2</sub> O] | 65.6        |
| Revs open [-]                 | 112.0       |
| Torque [ft-lb]                | 102.0       |
| Weight [lb]                   | 341.7       |
|                               |             |