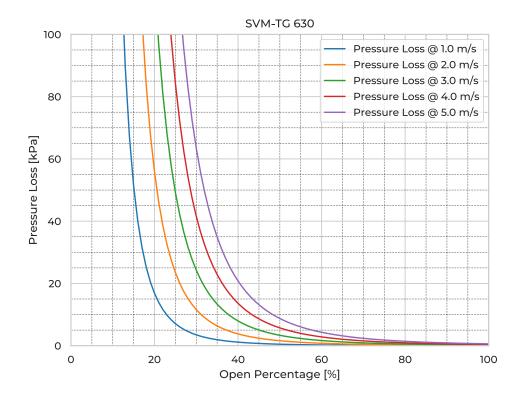

## **SVM-TG 630**

| Model Name                   | SVM-TG630   |
|------------------------------|-------------|
| Nominal Diameter             | DN/OD 630   |
| Fasteners mtrl.              | EN 1.4404   |
| Gasket Mtrl.                 | EPDM        |
| Pipe Type                    | SDR26       |
| Spindle Mtrl.                | EN 1.4571   |
| Spindle Nut Mtrl.            | CuSn12      |
| Valve Body Mtrl.             | PE          |
| Watertightness               | DIN 19569-4 |
| pressure [mH <sub>2</sub> O] | 20          |
| Revs open [-]                | 123         |
| Torque [Nm]                  | 95.5        |
| Weight [kg]                  | 159         |
|                              |             |