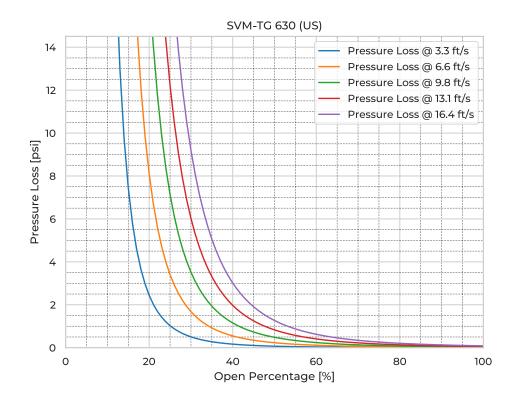

| SVM-TG630   |
|-------------------------------|-------------|
| Nominal Diameter              | NPS/OD 25   |
| Fasteners mtrl.               | AISI 316L   |
| Gasket Mtrl.                  | EPDM        |
| Pipe Type                     | SDR26       |
| Spindle Mtrl.                 | 316Ti       |
| Spindle Nut Mtrl.             | CuSn12      |
| Valve Body Mtrl.              | PE          |
| Watertightness                | DIN 19569-4 |
| pressure [ftH <sub>2</sub> O] | 65.6        |
| Revs open [-]                 | 123.0       |
| Torque [ft-lb]                | 129.9       |
| Weight [lb]                   | 350.5       |
|                               |             |

## **Product Variants**

| Art. No     | V70076630 |
|-------------|-----------|
| Knife Mtrl. | AISI 316L |



© 2024 Wapro AB. This document is subject to copyrights owned by Wapro AB. Any amendments, republication, retransmission, and/or reproduction of all or any part of the document is expressly prohibited, unless the copyright owner of the material has expressly granted its prior written consent. All other rights are reserved