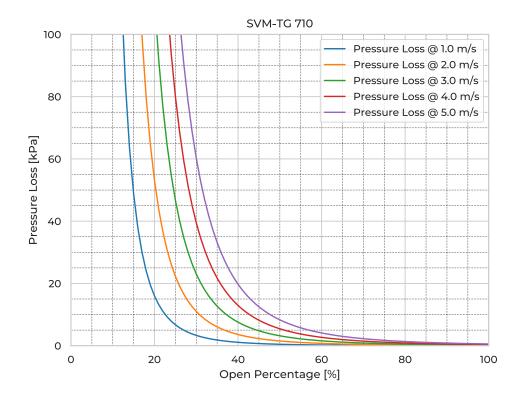

## **SVM-TG 710**

| Model Name                   | SVM-TG710   |
|------------------------------|-------------|
| Nominal Diameter             | DN/OD 710   |
| Fasteners mtrl.              | EN 1.4404   |
| Gasket Mtrl.                 | EPDM        |
| Pipe Type                    | SDR26       |
| Spindle Mtrl.                | EN 1.4571   |
| Spindle Nut Mtrl.            | CuSn12      |
| Valve Body Mtrl.             | PE          |
| Watertightness               | DIN 19569-4 |
| pressure [mH <sub>2</sub> O] | 10          |
| Revs open [-]                | 141         |
| Torque [Nm]                  | 60.5        |
| Weight [kg]                  | 203         |
|                              |             |