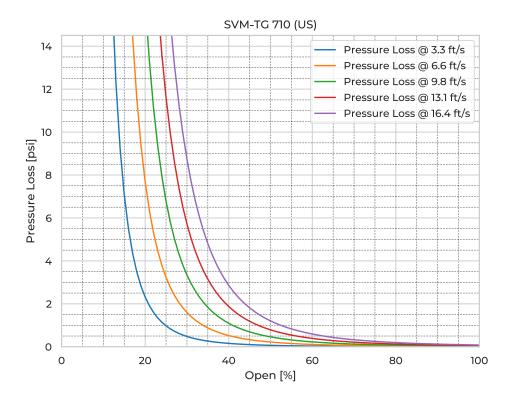

| SVM-TG710   |
|-------------------------------|-------------|
| Nominal Diameter              | NPS/OD 28   |
| Fasteners mtrl.               | AISI 316L   |
| Gasket Mtrl.                  | EPDM        |
| Ріре Туре                     | SDR26       |
| Spindle Mtrl.                 | 316Ti       |
| Spindle Nut Mtrl.             | CuSn12      |
| Valve Body Mtrl.              | PE          |
| Watertightness                | DIN 19569-4 |
| pressure [ftH <sub>2</sub> O] | 32.8        |
| Revs open [-]                 | 141.0       |
| Torque [ft-lb]                | 82.3        |
| Weight [lb]                   | 447.5       |
|                               |             |

## **Product Variants**

| Art. No     | V70076710 |
|-------------|-----------|
| Knife Mtrl. | AISI 316L |



© 2024 Wapro AB. This document is subject to copyrights owned by Wapro AB. Any amendments, republication, retransmission, and/or reproduction of all or any part of the document is expressly prohibited, unless the copyright owner of the material has expressly granted its prior written consent. All other rights are reserved

+46 (0)454 185 10 wapro@wapro.com