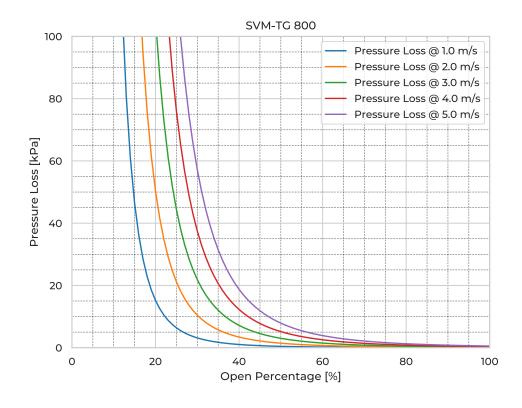

## **SVM-TG 800**

| Model Name                   | SVM-TG800   |
|------------------------------|-------------|
| Nominal Diameter             | DN/OD 800   |
| Fasteners mtrl.              | EN 1.4404   |
| Gasket Mtrl.                 | EPDM        |
| Pipe Type                    | SDR26       |
| Spindle Mtrl.                | EN 1.4571   |
| Spindle Nut Mtrl.            | CuSn12      |
| Valve Body Mtrl.             | PE          |
| Watertightness               | DIN 19569-4 |
| pressure [mH <sub>2</sub> O] | 10          |
| Revs open [-]                | 161         |
| Torque [Nm]                  | 77          |
| Weight [kg]                  | 296         |
|                              |             |