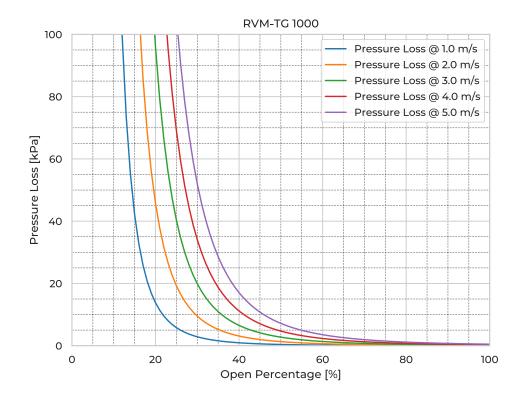

## **RVM-TG 1000**

| Model Name                   | RVM-TG1000  |
|------------------------------|-------------|
| Nominal Diameter             | DN/OD 1000  |
| Fasteners mtrl.              | EN 1.4404   |
| Gasket Mtrl.                 | EPDM        |
| Pipe Type                    | SDR26       |
| Spindle Mtrl.                | EN 1.4571   |
| Spindle Nut Mtrl.            | CuSn12      |
| Valve Body Mtrl.             | PE          |
| Watertightness               | DIN 19569-4 |
| pressure [mH <sub>2</sub> O] | 5           |
| Revs open [-]                | 163         |
| Torque [Nm]                  | 70          |
| Weight [kg]                  | 570         |
|                              |             |