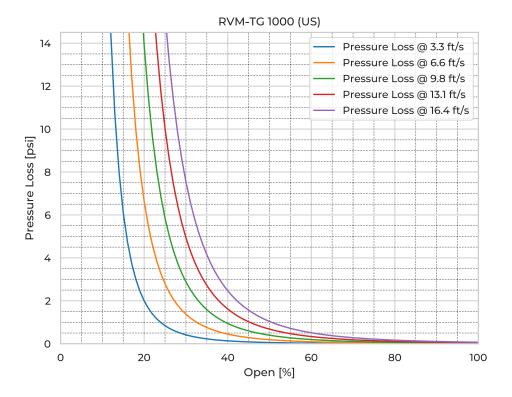

RVM-TG1000  |
|-------------------------------|-------------|
| Nominal Diameter              | NPS/OD 39   |
| Fasteners mtrl.               | AISI 316L   |
| Gasket Mtrl.                  | EPDM        |
| Ріре Туре                     | SDR26       |
| Spindle Mtrl.                 | 316Ti       |
| Spindle Nut Mtrl.             | CuSn12      |
| Valve Body Mtrl.              | PE          |
| Watertightness                | DIN 19569-4 |
| pressure [ftH <sub>2</sub> O] | 16.4        |
| Revs open [-]                 | 163.0       |
| Torque [ft-lb]                | 95.2        |
| Weight [lb]                   | 1256.6      |
|                               |             |

## **Product Variants**

| Art. No     | V710761000 |
|-------------|------------|
| Knife Mtrl. | AISI 316L  |



© 2024 Wapro AB. This document is subject to copyrights owned by Wapro AB. Any amendments, republication, retransmission, and/or reproduction of all or any part of the document is expressly prohibited, unless the copyright owner of the material has expressly granted its prior written consent. All other rights are reserved

+46 (0)454 185 10 wapro@wapro.com