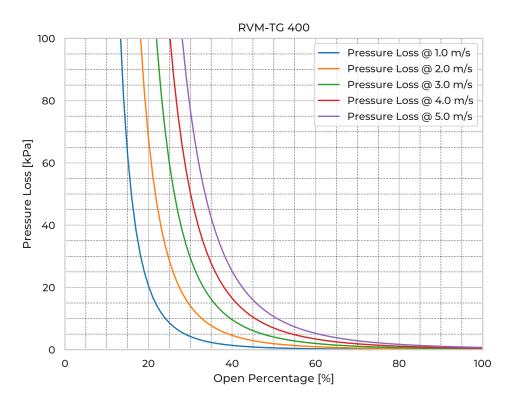

| RVM-TG400   |
|------------------------------|-------------|
| Nominal Diameter             | DN/OD 400   |
| Fasteners mtrl.              | EN 1.4404   |
| Gasket Mtrl.                 | EPDM        |
| Ріре Туре                    | SDR26       |
| Spindle Mtrl.                | EN 1.4571   |
| Spindle Nut Mtrl.            | CuSn12      |
| Valve Body Mtrl.             | PE          |
| Watertightness               | DIN 19569-4 |
| pressure [mH <sub>2</sub> O] | 20          |
| Revs open [-]                | 99          |
| Torque [Nm]                  | 27          |
| Weight [kg]                  | 38          |
|                              |             |

## **Product Variants**

| Art. No     | V71076400 |
|-------------|-----------|
| Knife Mtrl. | EN 1.4404 |



© 2024 Wapro AB. This document is subject to copyrights owned by Wapro AB. Any amendments, republication, retransmission, and/or reproduction of all or any part of the document is expressly prohibited, unless the copyright owner of the material has expressly granted its prior written consent. All other rights are reserved

+46 (0)454 185 10 wapro@wapro.com