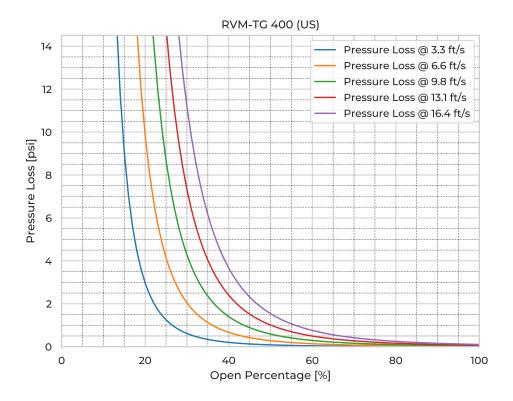

| RVM-TG400   |
|-------------------------------|-------------|
| Nominal Diameter              | NPS/OD 16   |
| Fasteners mtrl.               | AISI 316L   |
| Gasket Mtrl.                  | EPDM        |
| Ріре Туре                     | SDR26       |
| Spindle Mtrl.                 | 316Ti       |
| Spindle Nut Mtrl.             | CuSn12      |
| Valve Body Mtrl.              | PE          |
| Watertightness                | DIN 19569-4 |
| pressure [ftH <sub>2</sub> O] | 65.6        |
| Revs open [-]                 | 99.0        |
| Torque [ft-lb]                | 36.7        |
| Weight [lb]                   | 83.8        |
|                               |             |

## **Product Variants**

| Art. No     | V71076400 |
|-------------|-----------|
| Knife Mtrl. | AISI 316L |



© 2024 Wapro AB. This document is subject to copyrights owned by Wapro AB. Any amendments, republication, retransmission, and/or reproduction of all or any part of the document is expressly prohibited, unless the copyright owner of the material has expressly granted its prior written consent. All other rights are reserved

+46 (0)454 185 10 wapro@wapro.com