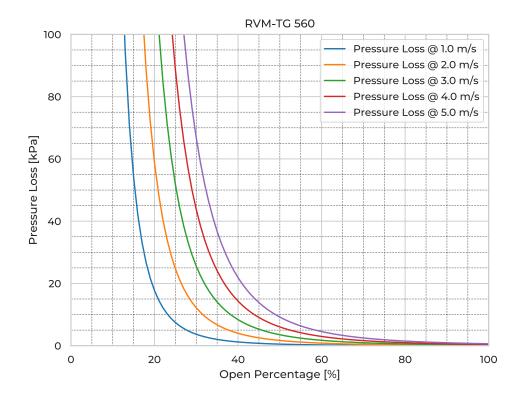

TE VALVE**

## **RVM-TG 560**

| Model Name                   | RVM-TG560   |
|------------------------------|-------------|
| Nominal Diameter             | DN/OD 560   |
| Fasteners mtrl.              | EN 1.4404   |
| Gasket Mtrl.                 | EPDM        |
| Pipe Type                    | SDR26       |
| Spindle Mtrl.                | EN 1.4571   |
| Spindle Nut Mtrl.            | CuSn12      |
| Valve Body Mtrl.             | PE          |
| Watertightness               | DIN 19569-4 |
| pressure [mH <sub>2</sub> O] | 20          |
| Revs open [-]                | 112         |
| Torque [Nm]                  | 75          |
| Weight [kg]                  | 155         |

## **Product Variants**

| Art. No     | V71076560 |
|-------------|-----------|
| Knife Mtrl. | EN 1.4404 |



© 2024 Wapro AB. This document is subject to copyrights owned by Wapro AB. Any amendments, republication, retransmission, and/or reproduction of all or any part of the document is expressly prohibited, unless the copyright owner of the material has expressly granted its prior written consent. All other rights are reserved