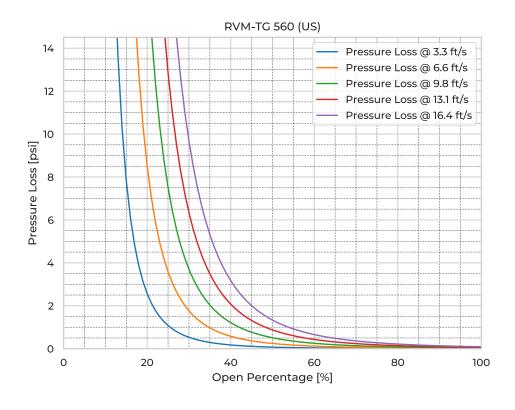

| RVM-TG560   |
|-------------------------------|-------------|
| Nominal Diameter              | NPS/OD 22   |
| Fasteners mtrl.               | AISI 316L   |
| Gasket Mtrl.                  | EPDM        |
| Pipe Type                     | SDR26       |
| Spindle Mtrl.                 | 316Ti       |
| Spindle Nut Mtrl.             | CuSn12      |
| Valve Body Mtrl.              | PE          |
| Watertightness                | DIN 19569-4 |
| pressure [ftH <sub>2</sub> O] | 65.6        |
| Revs open [-]                 | 112.0       |
| Torque [ft-lb]                | 102.0       |
| Weight [lb]                   | 341.7       |
|                               |             |

## **Product Variants**

| Art. No     | V71076560 |
|-------------|-----------|
| Knife Mtrl. | AISI 316L |



© 2024 Wapro AB. This document is subject to copyrights owned by Wapro AB. Any amendments, republication, retransmission, and/or reproduction of all or any part of the document is expressly prohibited, unless the copyright owner of the material has expressly granted its prior written consent. All other rights are reserved