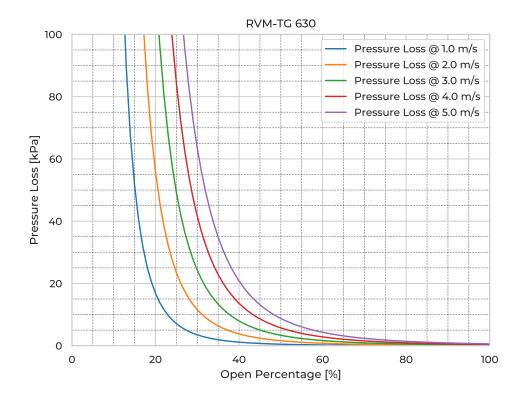

## **RVM-TG 630**

| Model Name                   | RVM-TG630   |
|------------------------------|-------------|
| Nominal Diameter             | DN/OD 630   |
| Fasteners mtrl.              | EN 1.4404   |
| Gasket Mtrl.                 | EPDM        |
| Pipe Type                    | SDR26       |
| Spindle Mtrl.                | EN 1.4571   |
| Spindle Nut Mtrl.            | CuSn12      |
| Valve Body Mtrl.             | PE          |
| Watertightness               | DIN 19569-4 |
| pressure [mH <sub>2</sub> O] | 20          |
| Revs open [-]                | 123         |
| Torque [Nm]                  | 95.5        |
| Weight [kg]                  | 148         |
|                              |             |