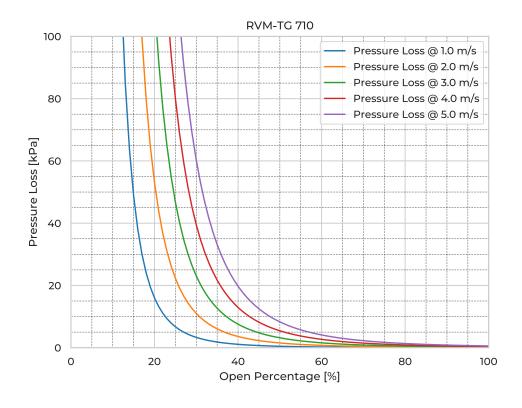

## **RVM-TG 710**

| Model Name                   | RVM-TG710   |
|------------------------------|-------------|
| Nominal Diameter             | DN/OD 710   |
| Fasteners mtrl.              | EN 1.4404   |
| Gasket Mtrl.                 | EPDM        |
| Pipe Type                    | SDR26       |
| Spindle Mtrl.                | EN 1.4571   |
| Spindle Nut Mtrl.            | CuSn12      |
| Valve Body Mtrl.             | PE          |
| Watertightness               | DIN 19569-4 |
| pressure [mH <sub>2</sub> O] | 10          |
| Revs open [-]                | 141         |
| Torque [Nm]                  | 60.5        |
| Weight [kg]                  | 203         |
|                              |             |