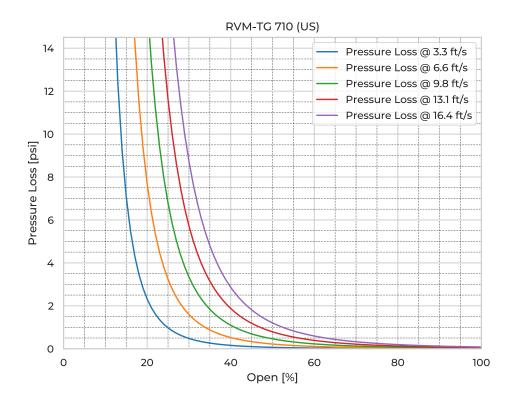

| RVM-TG710   |
|-------------------------------|-------------|
| Nominal Diameter              | NPS/OD 28   |
| Fasteners mtrl.               | AISI 316L   |
| Gasket Mtrl.                  | EPDM        |
| Pipe Type                     | SDR26       |
| Spindle Mtrl.                 | 316Ti       |
| Spindle Nut Mtrl.             | CuSn12      |
| Valve Body Mtrl.              | PE          |
| Watertightness                | DIN 19569-4 |
| pressure [ftH <sub>2</sub> O] | 32.8        |
| Revs open [-]                 | 141.0       |
| Torque [ft-lb]                | 82.3        |
| Weight [lb]                   | 447.5       |
|                               |             |

## **Product Variants**

| Art. No     | V71076700 |
|-------------|-----------|
| Knife Mtrl. | AISI 316L |



© 2024 Wapro AB. This document is subject to copyrights owned by Wapro AB. Any amendments, republication, retransmission, and/or reproduction of all or any part of the document is expressly prohibited, unless the copyright owner of the material has expressly granted its prior written consent. All other rights are reserved