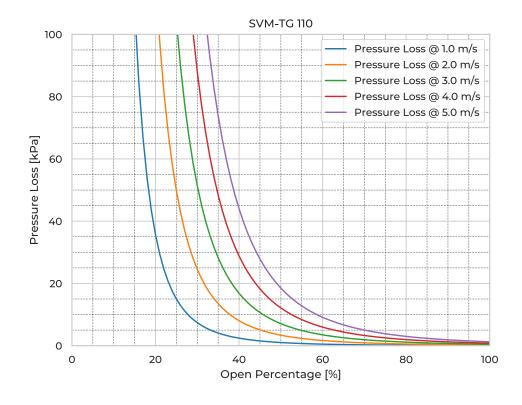

## **SVM-TG 110**

| Model Name                   | SVM-TG110   |
|------------------------------|-------------|
| Nominal Diameter             | DN/OD 110   |
| Fasteners mtrl.              | EN 1.4404   |
| Gasket Mtrl.                 | EPDM        |
| Pipe Type                    | SDR17       |
| Spindle Mtrl.                | EN 1.4571   |
| Spindle Nut Mtrl.            | CuSn12      |
| Valve Body Mtrl.             | PE          |
| Watertightness               | DIN 19569-4 |
| pressure [mH <sub>2</sub> O] | 60          |
| Revs open [-]                | 31          |
| Torque [Nm]                  | 6           |
| Weight [kg]                  | 10          |
|                              |             |