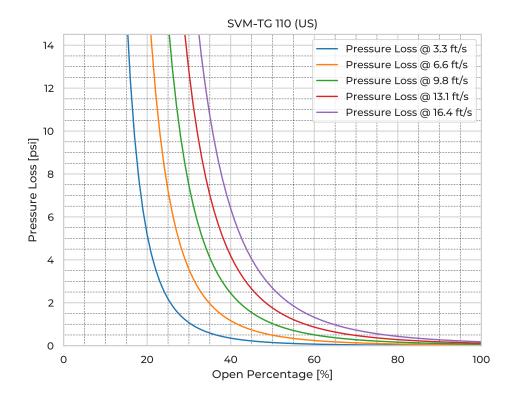

| SVM-TG110   |
|-------------------------------|-------------|
| Nominal Diameter              | NPS/OD 4    |
| Fasteners mtrl.               | AISI 316L   |
| Gasket Mtrl.                  | EPDM        |
| Pipe Type                     | SDR17       |
| Spindle Mtrl.                 | 316Ti       |
| Spindle Nut Mtrl.             | CuSn12      |
| Valve Body Mtrl.              | PE          |
| Watertightness                | DIN 19569-4 |
| pressure [ftH <sub>2</sub> O] | 196.9       |
| Revs open [-]                 | 31.0        |
| Torque [ft-lb]                | 8.2         |
| Weight [lb]                   | 22.0        |
|                               |             |

## **Product Variants**

| Art. No     | V70076110 |
|-------------|-----------|
| Knife Mtrl. | AISI 316L |



© 2024 Wapro AB. This document is subject to copyrights owned by Wapro AB. Any amendments, republication, retransmission, and/or reproduction of all or any part of the document is expressly prohibited, unless the copyright owner of the material has expressly granted its prior written consent. All other rights are reserved