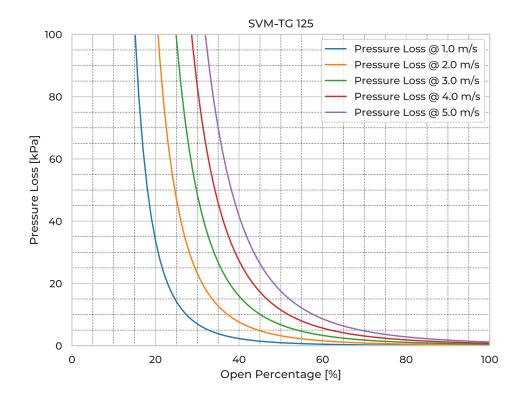

## **SVM-TG 125**

| Model Name                   | SVM-TG125   |
|------------------------------|-------------|
| Nominal Diameter             | DN/OD 125   |
| Fasteners mtrl.              | EN 1.4404   |
| Gasket Mtrl.                 | EPDM        |
| Pipe Type                    | SDR17       |
| Spindle Mtrl.                | EN 1.4571   |
| Spindle Nut Mtrl.            | CuSn12      |
| Valve Body Mtrl.             | PE          |
| Watertightness               | DIN 19569-4 |
| pressure [mH <sub>2</sub> O] | 60          |
| Revs open [-]                | 34          |
| Torque [Nm]                  | 7.5         |
| Weight [kg]                  | 11          |
|                              |             |