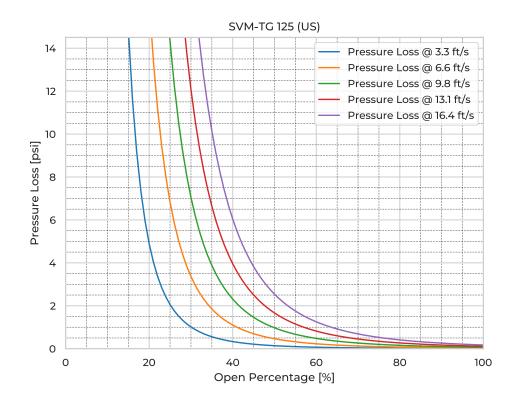

**SVM-TG 125**

| Model Name                    | SVM-TG125   |
|-------------------------------|-------------|
| Nominal Diameter              | NPS/OD 5    |
| Fasteners mtrl.               | AISI 316L   |
| Gasket Mtrl.                  | EPDM        |
| Pipe Type                     | SDR17       |
| Spindle Mtrl.                 | 316Ti       |
| Spindle Nut Mtrl.             | CuSn12      |
| Valve Body Mtrl.              | PE          |
| Watertightness                | DIN 19569-4 |
| pressure [ftH <sub>2</sub> O] | 196.9       |
| Revs open [-]                 | 34.0        |
| Torque [ft-lb]                | 10.2        |
| Weight [lb]                   | 24.3        |

## **Product Variants**

| Art. No     | V70076125 |
|-------------|-----------|
| Knife Mtrl. | AISI 316L |



© 2024 Wapro AB. This document is subject to copyrights owned by Wapro AB. Any amendments, republication, retransmission, and/or reproduction of all or any part of the document is expressly prohibited, unless the copyright owner of the material has expressly granted its prior written consent. All other rights are reserved