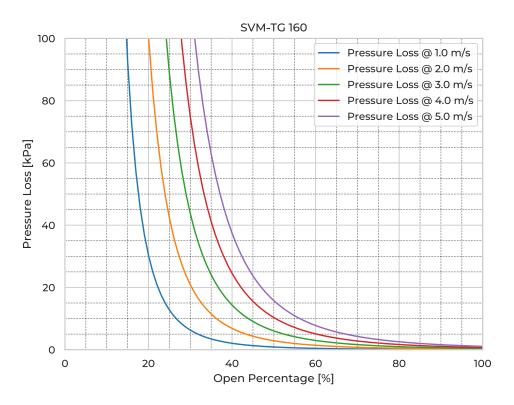

| SVM-TG160   |
|------------------------------|-------------|
| Nominal Diameter             | DN/OD 160   |
| Fasteners mtrl.              | EN 1.4404   |
| Gasket Mtrl.                 | EPDM        |
| Ріре Туре                    | SDR 17      |
| Spindle Mtrl.                | EN 1.4571   |
| Spindle Nut Mtrl.            | CuSn12      |
| Valve Body Mtrl.             | PE          |
| Watertightness               | DIN 19569-4 |
| pressure [mH <sub>2</sub> O] | 60          |
| Revs open [-]                | 42          |
| Torque [Nm]                  | 12          |
| Weight [kg]                  | 14          |
|                              |             |

## **Product Variants**

| Art. No     | V70076160 |
|-------------|-----------|
| Knife Mtrl. | EN 1.4404 |



© 2024 Wapro AB. This document is subject to copyrights owned by Wapro AB. Any amendments, republication, retransmission, and/or reproduction of all or any part of the document is expressly prohibited, unless the copyright owner of the material has expressly granted its prior written consent. All other rights are reserved

+46 (0)454 185 10 wapro@wapro.com