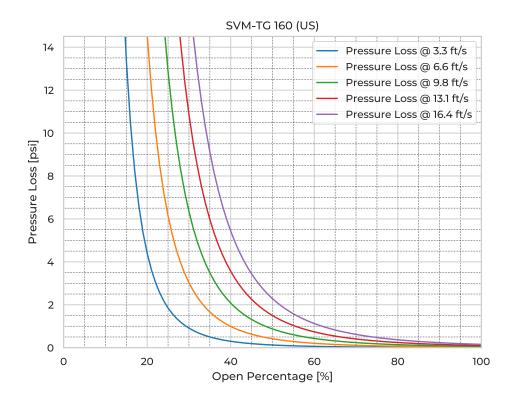

**SVM-TG 160**

| Model Name                    | SVM-TG160   |
|-------------------------------|-------------|
| Nominal Diameter              | NPS/OD 6    |
| Fasteners mtrl.               | AISI 316L   |
| Gasket Mtrl.                  | EPDM        |
| Pipe Type                     | SDR 17      |
| Spindle Mtrl.                 | 316Ti       |
| Spindle Nut Mtrl.             | CuSn12      |
| Valve Body Mtrl.              | PE          |
| Watertightness                | DIN 19569-4 |
| pressure [ftH <sub>2</sub> O] | 196.9       |
| Revs open [-]                 | 42.0        |
| Torque [ft-lb]                | 16.3        |
| Weight [lb]                   | 30.9        |

## **Product Variants**

| Art. No     | V70076160 |
|-------------|-----------|
| Knife Mtrl. | AISI 316L |



© 2024 Wapro AB. This document is subject to copyrights owned by Wapro AB. Any amendments, republication, retransmission, and/or reproduction of all or any part of the document is expressly prohibited, unless the copyright owner of the material has expressly granted its prior written consent. All other rights are reserved