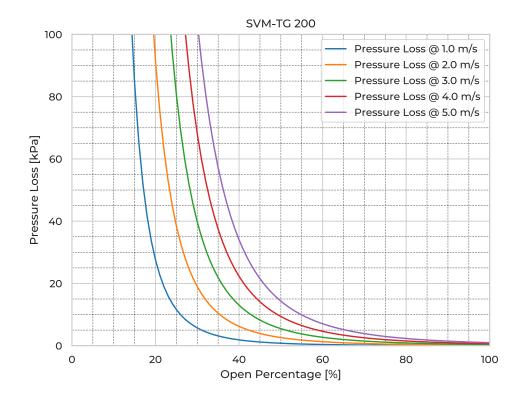

TE VALVE**

## **SVM-TG 200**

| Model Name                   | SVM-TG200   |
|------------------------------|-------------|
| Nominal Diameter             | DN/OD 200   |
| Fasteners mtrl.              | EN 1.4404   |
| Gasket Mtrl.                 | EPDM        |
| Pipe Type                    | SDR17       |
| Spindle Mtrl.                | EN 1.4571   |
| Spindle Nut Mtrl.            | CuSn12      |
| Valve Body Mtrl.             | PE          |
| Watertightness               | DIN 19569-4 |
| pressure [mH <sub>2</sub> O] | 60          |
| Revs open [-]                | 51          |
| Torque [Nm]                  | 19          |
| Weight [kg]                  | 19          |

## **Product Variants**

| Art. No     | V70076200 |
|-------------|-----------|
| Knife Mtrl. | EN 1.4404 |



© 2024 Wapro AB. This document is subject to copyrights owned by Wapro AB. Any amendments, republication, retransmission, and/or reproduction of all or any part of the document is expressly prohibited, unless the copyright owner of the material has expressly granted its prior written consent. All other rights are reserved