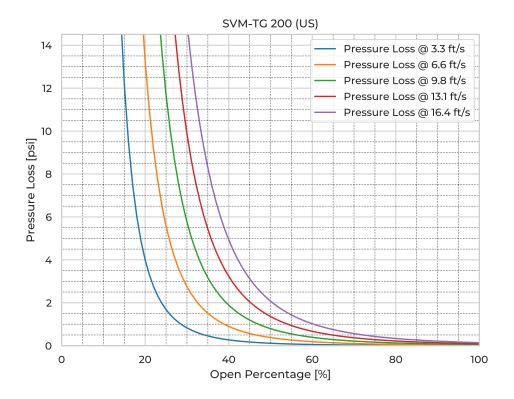

| SVM-TG200   |
|-------------------------------|-------------|
| Nominal Diameter              | NPS/OD 8    |
| Fasteners mtrl.               | AISI 316L   |
| Gasket Mtrl.                  | EPDM        |
| Ріре Туре                     | SDR17       |
| Spindle Mtrl.                 | 316Ti       |
| Spindle Nut Mtrl.             | CuSn12      |
| Valve Body Mtrl.              | PE          |
| Watertightness                | DIN 19569-4 |
| pressure [ftH <sub>2</sub> O] | 196.9       |
| Revs open [-]                 | 51.0        |
| Torque [ft-lb]                | 25.8        |
| Weight [lb]                   | 41.9        |
|                               |             |

## **Product Variants**

| Art. No     | V70076200 |
|-------------|-----------|
| Knife Mtrl. | AISI 316L |



© 2024 Wapro AB. This document is subject to copyrights owned by Wapro AB. Any amendments, republication, retransmission, and/or reproduction of all or any part of the document is expressly prohibited, unless the copyright owner of the material has expressly granted its prior written consent. All other rights are reserved

+46 (0)454 185 10 wapro@wapro.com