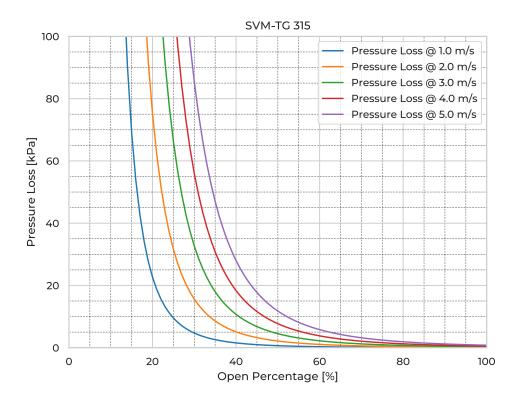

TE VALVE**

## **SVM-TG 315**

| Model Name                   | SVM-TG315   |
|------------------------------|-------------|
| Nominal Diameter             | DN/OD 315   |
| Fasteners mtrl.              | EN 1.4404   |
| Gasket Mtrl.                 | EPDM        |
| Pipe Type                    | SDR17       |
| Spindle Mtrl.                | EN 1.4571   |
| Spindle Nut Mtrl.            | CuSn12      |
| Valve Body Mtrl.             | PE          |
| Watertightness               | DIN 19569-4 |
| pressure [mH <sub>2</sub> O] | 40          |
| Revs open [-]                | 76          |
| Torque [Nm]                  | 47          |
| Weight [kg]                  | 37          |

## **Product Variants**

| Art. No     | V70076315 |
|-------------|-----------|
| Knife Mtrl. | EN 1.4404 |



© 2024 Wapro AB. This document is subject to copyrights owned by Wapro AB. Any amendments, republication, retransmission, and/or reproduction of all or any part of the document is expressly prohibited, unless the copyright owner of the material has expressly granted its prior written consent. All other rights are reserved