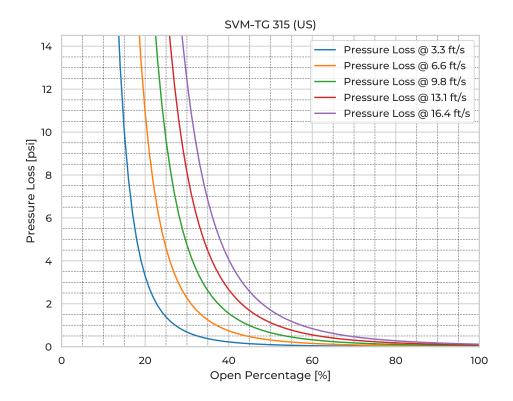

| SVM-TG315   |
|-------------------------------|-------------|
| Nominal Diameter              | NPS/OD 12   |
| Fasteners mtrl.               | AISI 316L   |
| Gasket Mtrl.                  | EPDM        |
| Ріре Туре                     | SDR17       |
| Spindle Mtrl.                 | 316Ti       |
| Spindle Nut Mtrl.             | CuSn12      |
| Valve Body Mtrl.              | PE          |
| Watertightness                | DIN 19569-4 |
| pressure [ftH <sub>2</sub> O] | 131.2       |
| Revs open [-]                 | 76.0        |
| Torque [ft-lb]                | 63.9        |
| Weight [lb]                   | 81.6        |
|                               |             |

## **Product Variants**

| Art. No     | V70076315 |
|-------------|-----------|
| Knife Mtrl. | AISI 316L |



© 2024 Wapro AB. This document is subject to copyrights owned by Wapro AB. Any amendments, republication, retransmission, and/or reproduction of all or any part of the document is expressly prohibited, unless the copyright owner of the material has expressly granted its prior written consent. All other rights are reserved

+46 (0)454 185 10 wapro@wapro.com