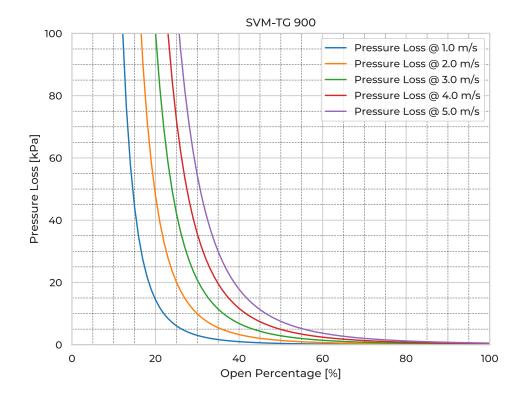

| SVM-TG900   |
|------------------------------|-------------|
| Nominal Diameter             | DN/OD 900   |
| Fasteners mtrl.              | EN 1.4404   |
| Gasket Mtrl.                 | EPDM        |
| Pipe Type                    | SDR26       |
| Spindle Mtrl.                | EN 1.4571   |
| Spindle Nut Mtrl.            | CuSn12      |
| Valve Body Mtrl.             | PE          |
| Watertightness               | DIN 19569-4 |
| pressure [mH <sub>2</sub> O] | 10          |
| Revs open [-]                | 177         |
| Torque [Nm]                  | 97          |
| Weight [kg]                  | 395         |
|                              |             |

## **Product Variants**

| Art. No     | V70076900 |
|-------------|-----------|
| Knife Mtrl. | EN 1.4404 |



© 2024 Wapro AB. This document is subject to copyrights owned by Wapro AB. Any amendments, republication, retransmission, and/or reproduction of all or any part of the document is expressly prohibited, unless the copyright owner of the material has expressly granted its prior written consent. All other rights are reserved