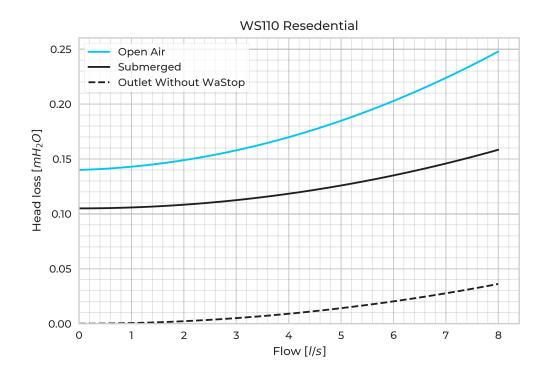

|
|----------------------|--------------|
| Nominal Diameter     | DN 100       |
| Fasteners mtrl.      | EN 1.4404    |
| Weight [kg]          | 0.1          |
| Max. Flow Vel. [m/s] | 0.8          |
| Max. Flow Vol. [l/s] | 7            |

## **Product Variants**

| Art. No                                 | WS110-RSD-PF |
|-----------------------------------------|--------------|
| Membrane mtrl.                          | EPDM         |
| Valve Body mtrl.                        | PP           |
| Max. Back Pressure [mH <sub>2</sub> O]  | 2            |
| Horizontal Opening [mmH <sub>2</sub> O] | 190          |
| Horizontal Closing [mmH <sub>2</sub> O] | 85           |
| Submerged Opening [mmH <sub>2</sub> O]  | 105          |
| Submerged Closing [mmH <sub>2</sub> O]  | 20           |



© 2024 Wapro AB. This document is subject to copyrights owned by Wapro AB. Any amendments, republication, retransmission, and/or reproduction of all or any part of the document is expressly prohibited, unless the copyright owner of the material has expressly granted its prior written consent. All other rights are reserved