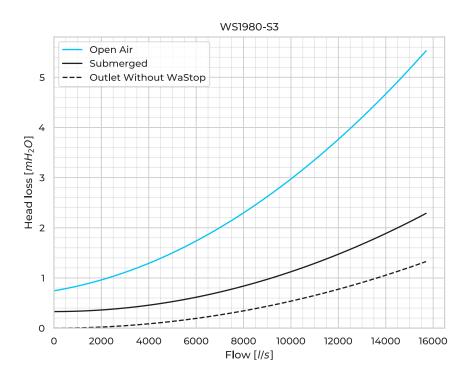

## **Product Variants**

| Art. No                                 | WS1980-S3-BB-304/316  |
|-----------------------------------------|-----------------------|
| Membrane mtrl.                          | Polyurethane          |
| Valve Body mtrl.                        | EN 1.4404 / EN 1.4301 |
| Max. Back Pressure [mH <sub>2</sub> O]  | 5                     |
| Horizontal Opening [mmH <sub>2</sub> O] | 610                   |
| Horizontal Closing [mmH <sub>2</sub> O] | 400                   |
| Submerged Opening [mmH2O]               | 330                   |
| Submerged Closing [mmH <sub>2</sub> O]  | 240                   |